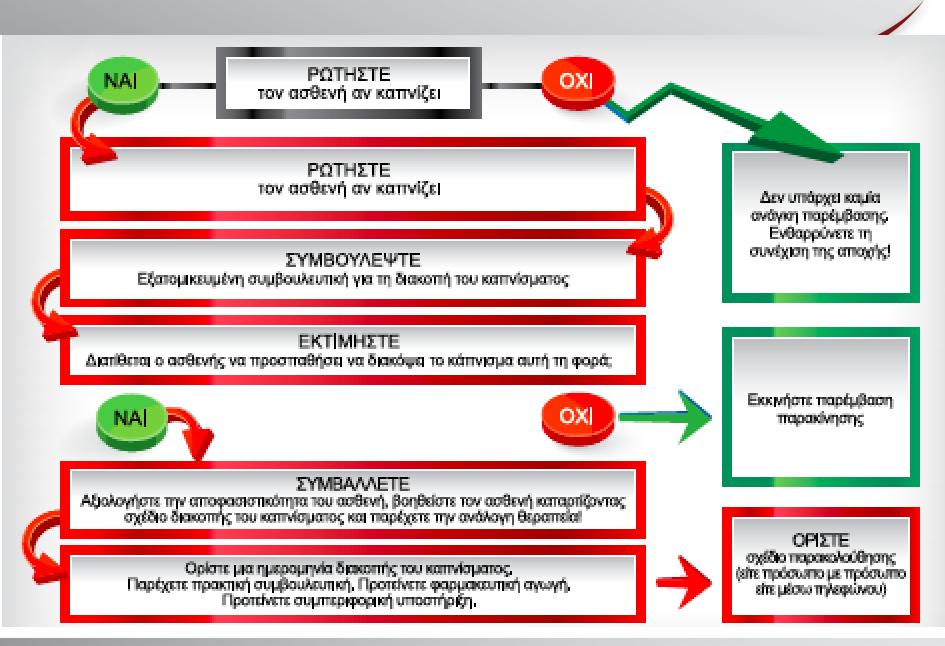

# Helping Your Patients Quit: The 3As

#### ASK: TOBACCO USE QUESTIONS:

"Have you used any form of tobacco in the past 7 days?" "Have you used any form of tobacco in the past?"

## • EFFECTIVE ADVISE TO QUIT • IN 2 to 5 MINUTES

## **ADVISE & ASSESS**

### **HEALTH PROFESSIONAL'S ADVICE**

- Clear
- Strong
- Personalized
- Offer of Support

"Unambiguous & Non-Judgmental"