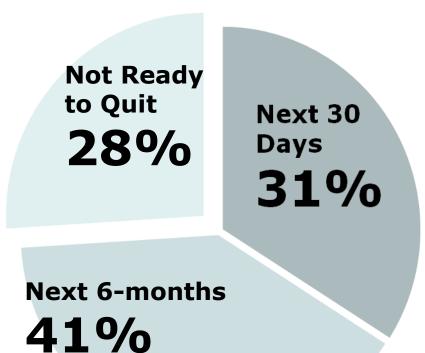

## Assessment

- # cigs/day
- # years Smoking
- Importance of quitting (1-10)
- Confidence with quitting (1-10)
- Nicotine Addiction (Fagerstrom Test)
- Anxiety / Depression
- Readiness to quit (next 30 days, next 6-months, not ready)
- Past Quit Attempts
- Reasons for quitting / Concerns about quitting
- CO reading or Lung Age (if available)

# **Readiness to Quit**

27